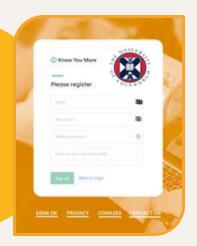

### Register on the KYM Platform

- 1. Click here
- 2. Enter your email and select a password
- 3. Click 'Sign Up'
- 4. Accept the 'Coaching Agreement'