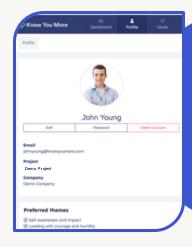

#### Complete your coaching profile

- Select 'Edit'
- Complete all the fields
- Spend some time on the 'About Me' section
- Select 'Submit' when your profile is complete